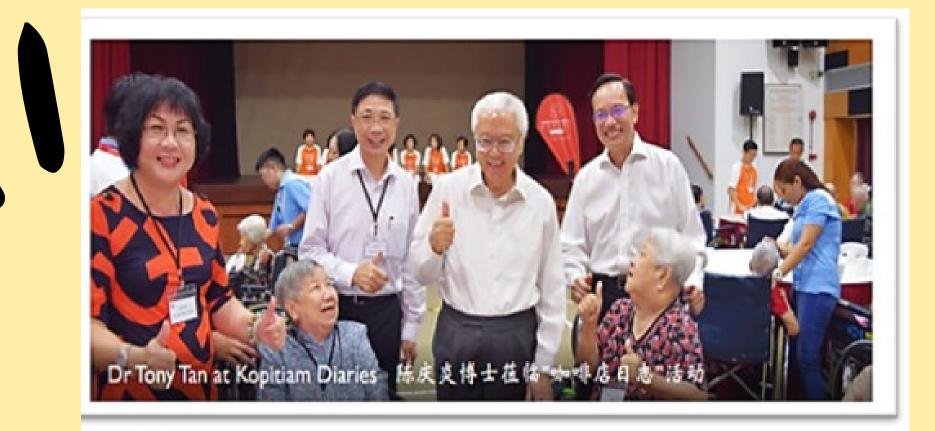

## BE PART OF KWSH KOPITIAN DIARIES

Kopitiam Diaries is a twice weekly activity, where residents and volunteers gather in a specially created coffee shop setting to enjoy songs and performances over a cup of coffee or tea. It is supported by Silver Volunteer Fund (SVF).

Come be part of the KWSH family of volunteers as we create unlimited joy, smiles and beautiful memories together with our elderly.

在精心打造的"咖啡店"中,院友和义工们享用着咖啡茶水并沉浸在歌唱与表演之中。 这是广惠肇每周都会例常进行的"咖啡店日志"活动,并获得"银色志愿者基金"的支持。 快来加入广惠肇义工大家庭,为我们的院友带来无限的欢乐,微笑和美好回忆。