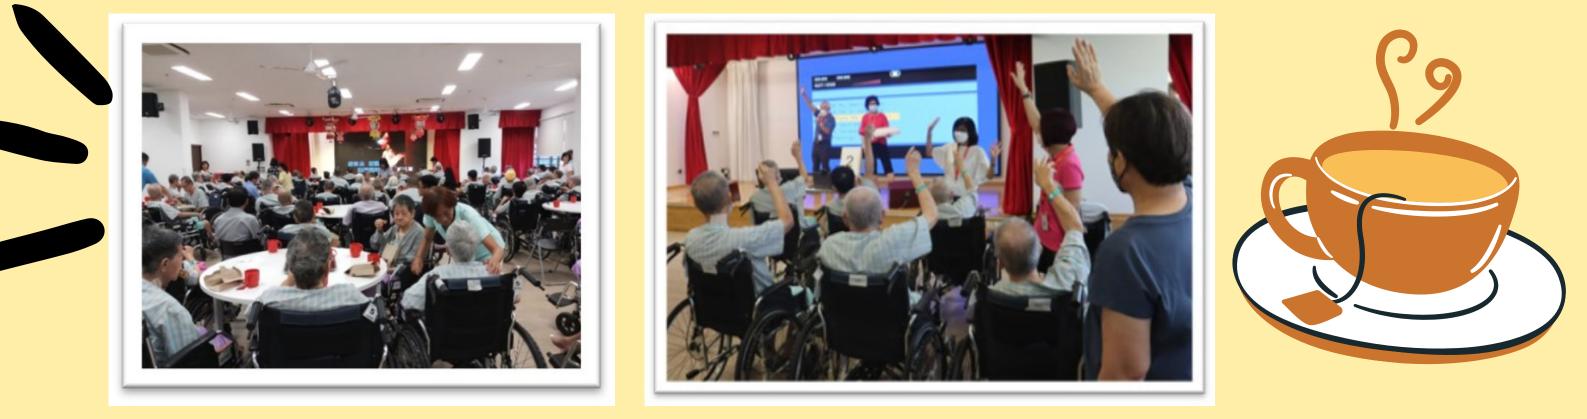

## BE PART OF KWSH KOPITIAN DIARIES

Kopitiam Diaries is a twice weekly activity, where residents and volunteers gather in a specially created coffee shop setting to enjoy songs and performances over a cup of coffee or tea. It is supported by Silver Volunteer Fund (SVF).

Come be part of the KWSH family of volunteers as we create unlimited joy, smiles and beautiful memories together with our elderly.

在精心打造的"咖啡店"中,院友和义工们享用着咖啡茶水并沉浸在歌唱与表演之中。 这是广惠肇每周都会例常进行的"咖啡店日志"活动,并获得"银色志愿者基金"的支持。 快来加入广惠肇义工大家庭,为我们的院友带来无限的欢乐,微笑和美好回忆。